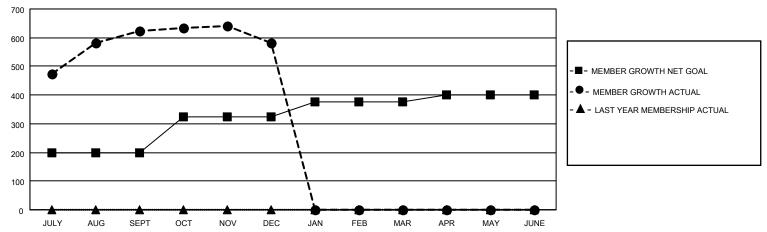

## GOALS AND ACTUAL MEMBERS CUMULATIVE

| DROPPED CLUBS: 3 |     | 72 CLUBS OF 113 ADDED 1 OR<br>MORE NEW MEMBERS | GENDER DISTRIBUTION       |                |  |
|------------------|-----|------------------------------------------------|---------------------------|----------------|--|
|                  |     | WORL NEW WEINBERG                              | MALE                      | 2,703 (69.50%) |  |
|                  |     |                                                | FEMALE 1,186 (30.50%)     |                |  |
| DROPPED MEMBERS  |     |                                                | NON BINARY                | 0 (0.00%)      |  |
|                  |     |                                                | PREFER NOT TO ANSWER      | 0 (0.00%)      |  |
| DECEASED         | 2   |                                                |                           | ,              |  |
| CLUB CANCELLED   | 54  | CLICK HERE FOR CUMULATIVE                      | TOTAL FAMILY UNIT MEMBERS | 1,864          |  |
| OTHER            | 97  | MEMBERSHIP DATA                                |                           |                |  |
| TOTAL            | 153 |                                                | FAMILY MEMBERS PAYING HAI | LF DUES 1,221  |  |
|                  |     |                                                |                           |                |  |