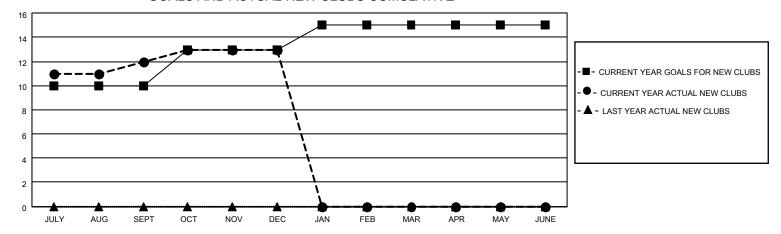

MEMBERSHIP PROGRESS REPORT

LOCATION INDIA District 322 F Results as of: 12/31/2022

| Clubs RESULTS FOR 2022-2023 |    |    |   | Members RESULTS FOR 2022-2023 |     |     |     |
|-----------------------------|----|----|---|-------------------------------|-----|-----|-----|
|                             |    |    |   |                               |     |     |     |
| JULY/AUG/SEPT               | 10 | 12 | 0 | JULY/AUG/SEPT                 | 200 | 672 | 45  |
| OCT/NOV/DEC                 | 3  | 1  | 3 | OCT/NOV/DEC                   | 125 | 71  | 108 |
| JAN/FEB/MAR                 | 2  | 0  | 0 | JAN/FEB/MAR                   | 50  | 0   | 0   |
| APR/MAY/JUNE                | 0  | 0  | 0 | APR/MAY/JUNE                  | 25  | 0   | 0   |

## GOALS AND ACTUAL NEW CLUBS CUMULATIVE



## GOALS AND ACTUAL MEMBERS CUMULATIVE



| DROPPED CLUBS: 3 |     | 72 CLUBS OF 113 ADDED 1 OR<br>MORE NEW MEMBERS | GENDER DISTRIBUTION       |                |  |
|------------------|-----|------------------------------------------------|---------------------------|----------------|--|
|                  |     | WORL NEW WEINBERG                              | MALE                      | 2,703 (69.50%) |  |
|                  |     |                                                | FEMALE 1,186 (30.50%)     |                |  |
| DROPPED MEMBERS  |     |                                                | NON BINARY                | 0 (0.00%)      |  |
|                  |     |                                                | PREFER NOT TO ANSWER      | 0 (0.00%)      |  |
| DECEASED